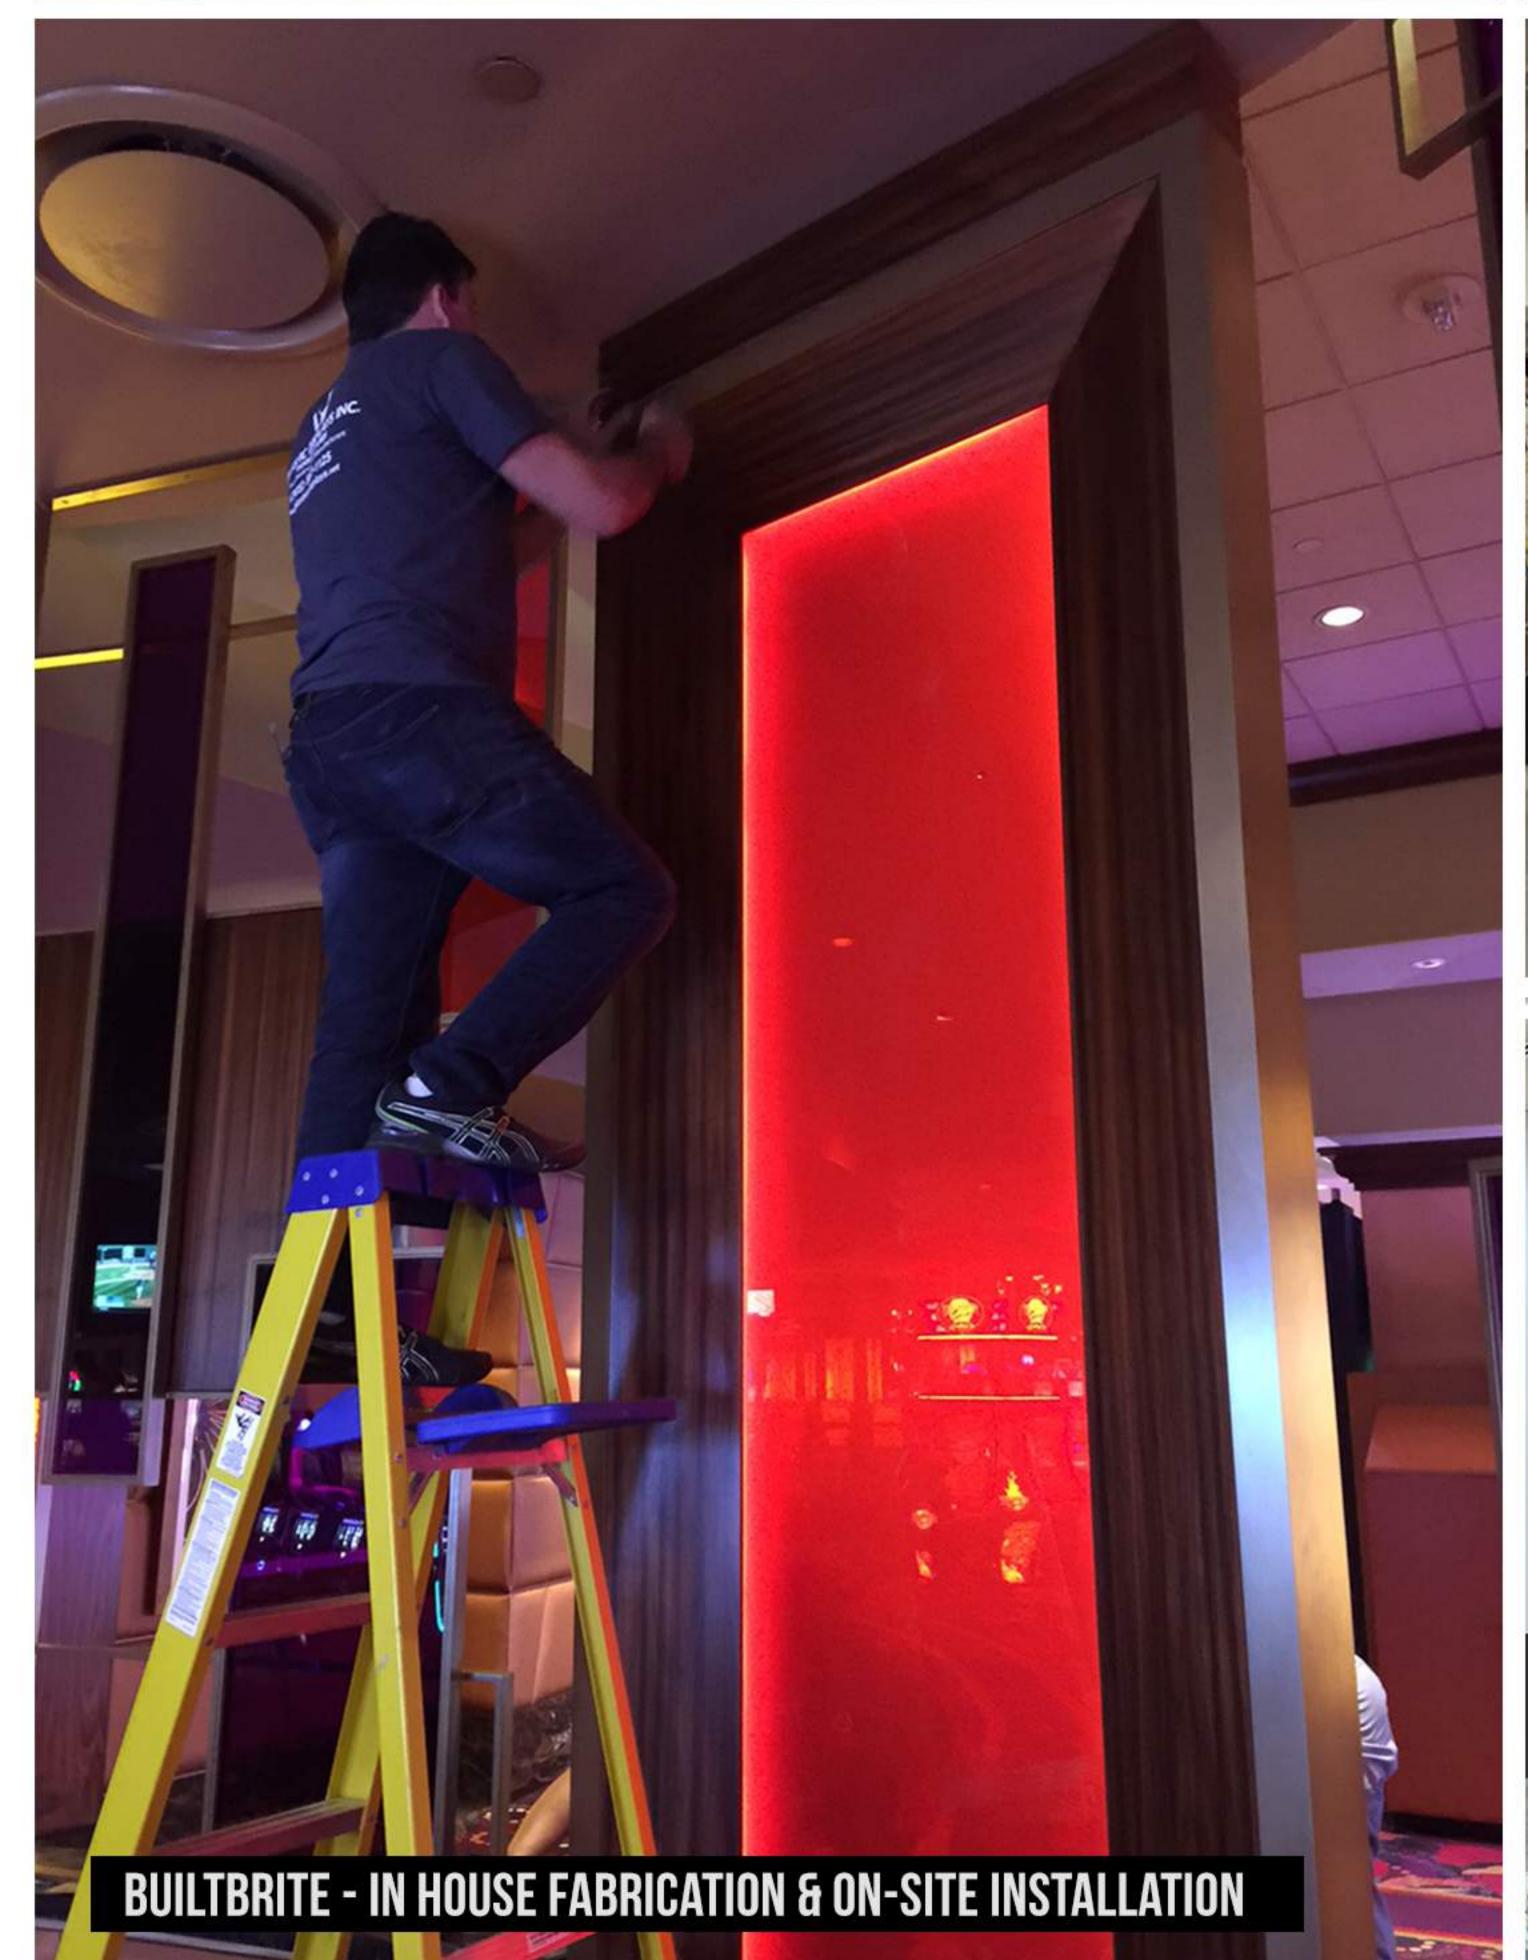

## As a Custom Fabricator our capabilities extend to:

- Design and Store Planning
- Value Engineering
- Manufacturing/C.N.C. Equipment
- Woodworking/ Millwork
- Acrylic and Wood Panels
- Fixture Installations (Wood, Acrylic, Metal and Glass)