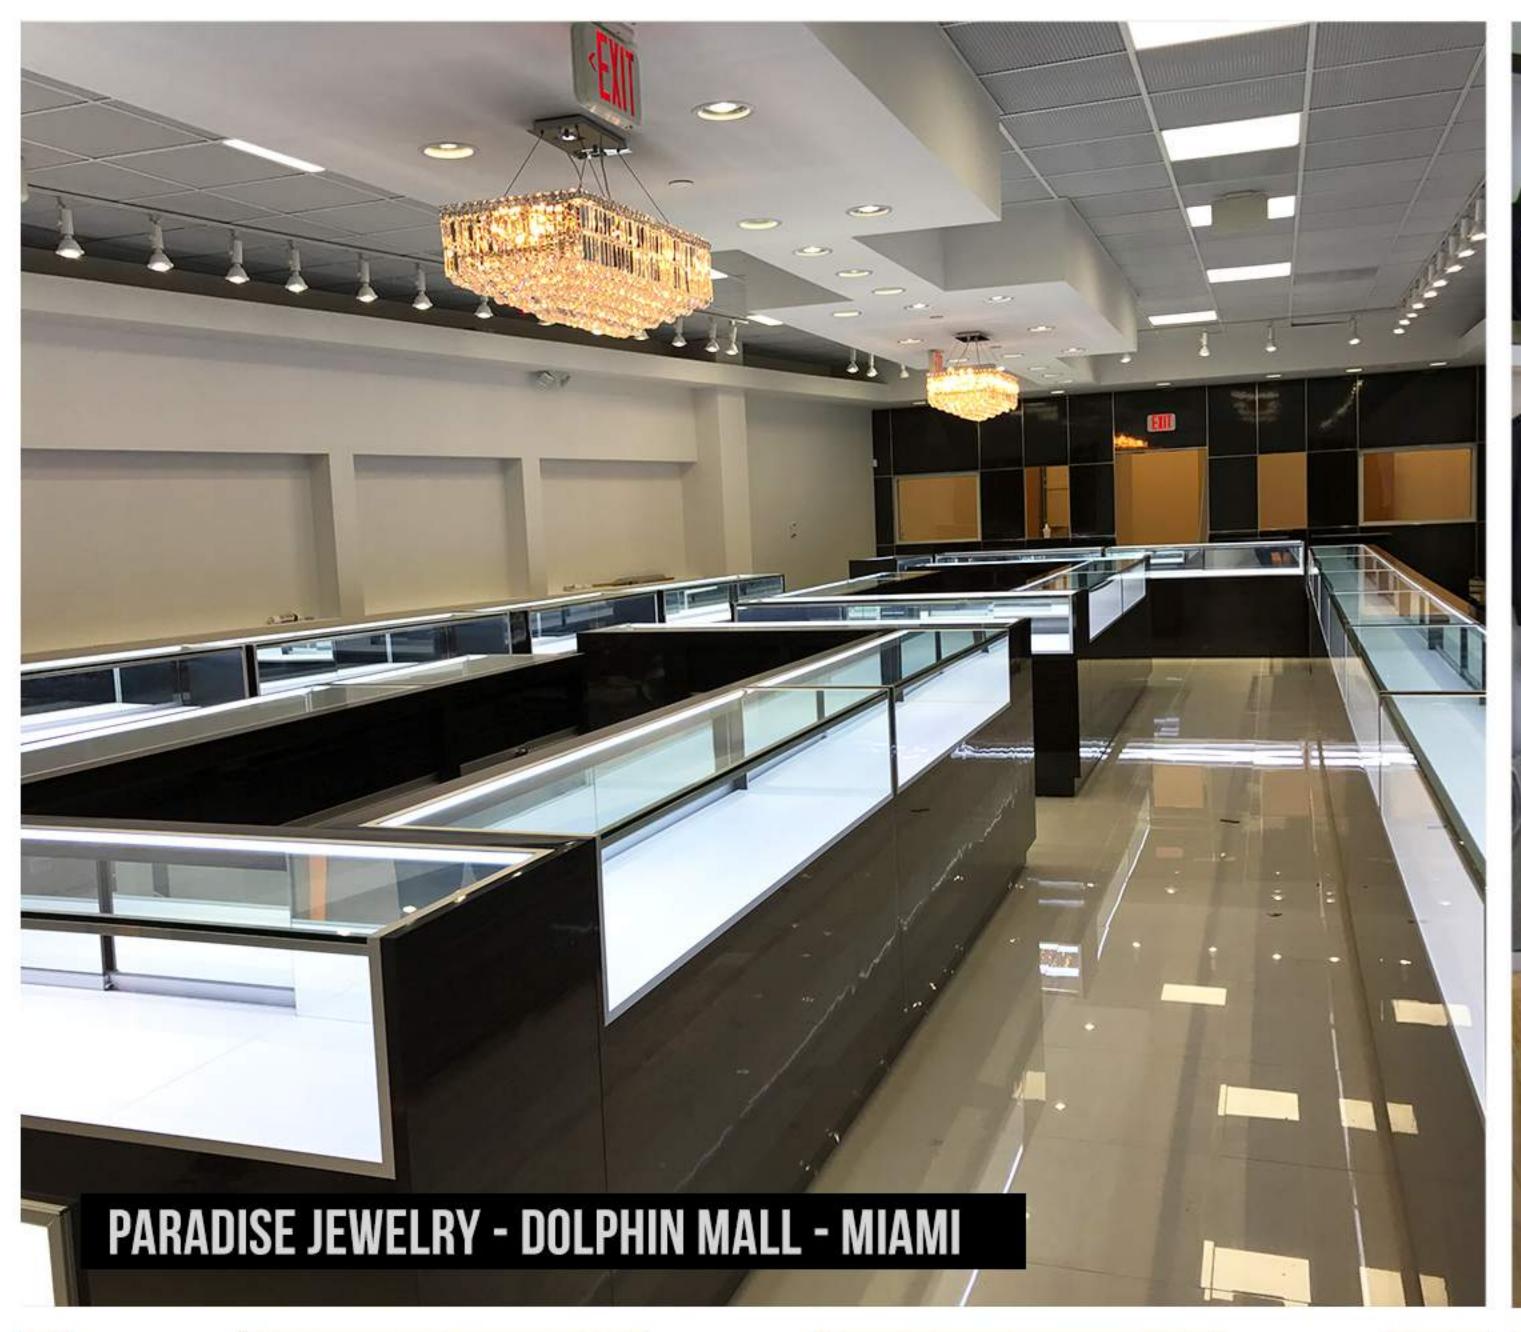

BUILTBRITE is a full service Custom Store Fixture Manufacturer located in Miami, FL. with over 20 years experience. We have earned a reputation for being a single source display company able to serve our customers from design to installation while providing value engineering and functionality. The broad range of display fixture products and services we offer has allowed us to build long-term partnerships with specialty retailers of all kinds in various industries. As a direct result of the quality of our services, the business has steadily grown.

## As a Custom Fabricator our capabilities extend to:

- Design and Store Planning
- Value Engineering
- Manufacturing/C.N.C. Equipment
- Woodworking/ Millwork
- Acrylic and Wood Panels
- Fixture Installations (Wood, Acrylic, Metal and Glass)